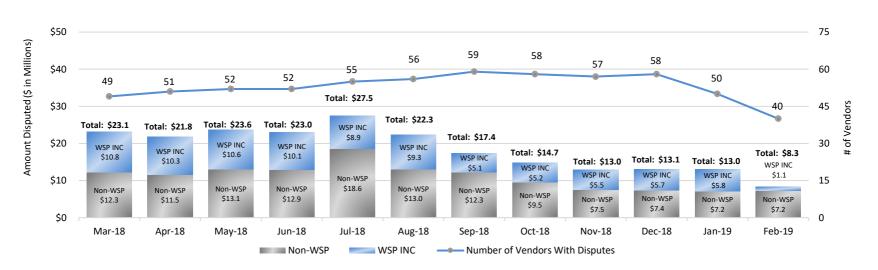

Data as of February 28, 2019

## **Accounts Payable Disputes Summary**



## State Operations<sup>1</sup>





- Source: April 2019 Administrative Budget and Expenditures Report.
- <sup>2</sup> Monthly forecast represents a straight-lined pro-rated portion of the annual budget.
- <sup>3</sup> Programs 1975 and 1985 are included in Program 1970 totals.



- $^{\rm 4}$  Source: April 2019 Capital Outlay and Budget Expenditures Report.
- <sup>5</sup> Displays YTD Expenditures and Remaining Balance of budget for FY2018-19.
- <sup>6</sup> Values may not add up due to rounding.
- <sup>7</sup> ARRA federal expenditures were completed in prior fiscal years and no additional expenditures are anticipated.