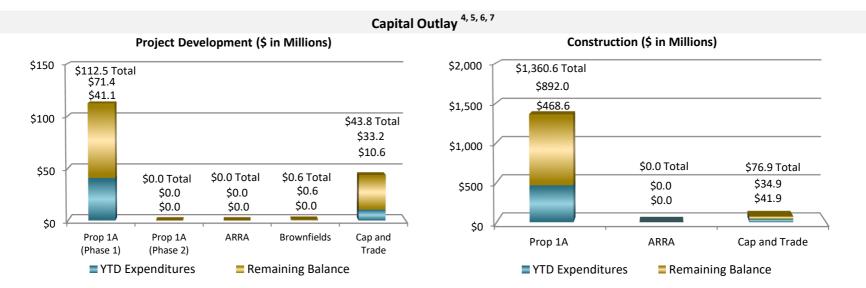

- $^{\rm 4}$  Source: April 2019 Capital Outlay and Budget Expenditures Report.
- <sup>5</sup> Displays YTD Expenditures and Remaining Balance of budget for FY2018-19.
- <sup>6</sup> Values may not add up due to rounding.
- <sup>7</sup> ARRA federal expenditures were completed in prior fiscal years and no additional expenditures are anticipated.