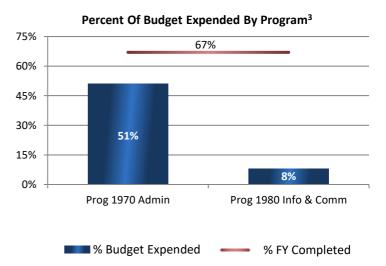

## State Operations<sup>1</sup>

- Source: April 2019 Administrative Budget and Expenditures Report.
- <sup>2</sup> Monthly forecast represents a straight-lined pro-rated portion of the annual budget.
- <sup>3</sup> Programs 1975 and 1985 are included in Program 1970 totals.