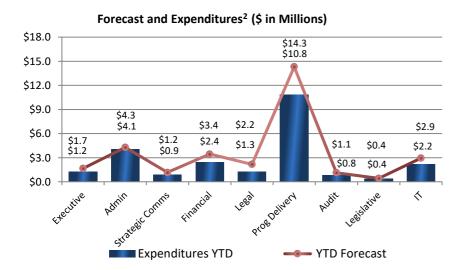

## State Operations<sup>1</sup>

- Source: April 2019 Administrative Budget and Expenditures Report.
- <sup>2</sup> Monthly forecast represents a straight-lined pro-rated portion of the annual budget.
- <sup>3</sup> Programs 1975 and 1985 are included in Program 1970 totals.