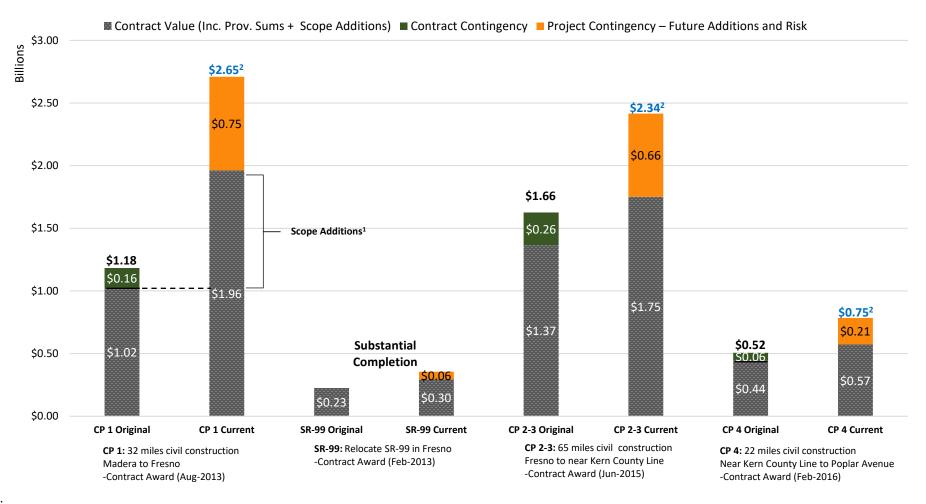

## **CHSRA Construction Packages Budget – Including Cost Risks**

#### Notes:

- 1. Major work scope was added to the CP 1 contract, instead of procuring separate contracts, to achieve Program efficiencies. Major Scope Additions include \$198M for Utilities Relocation (PG&E, AT&T), \$153.4M for HSR Extension to Madera, and \$56.6M for Third-Party Resolution.
- Total Updated Baseline Amount includes Future Additions & Risk.
- 3. Remaining Contract Contingency has been added to Project Contingency-Future Additions and Risk