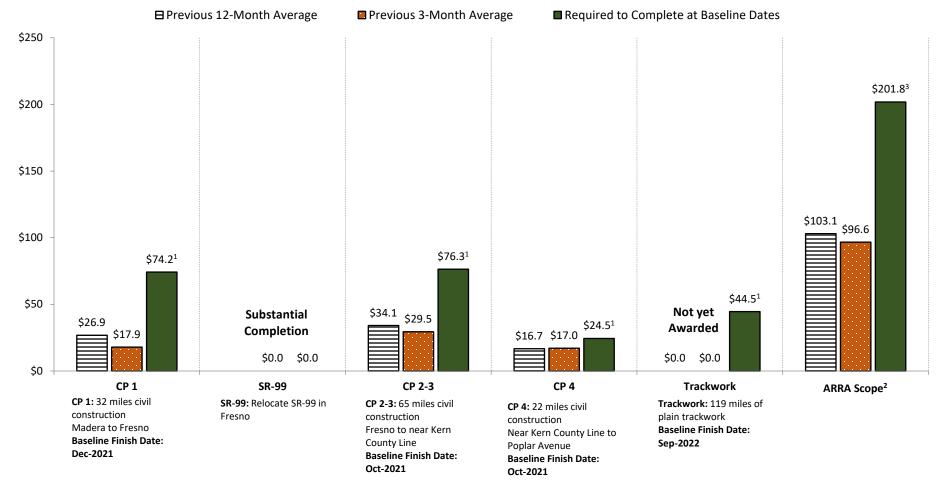

## Spending Rate to Date versus Spending Rate Required to Meet Baseline Completion Dates (\$M/month)

#### Notes:

- 1. Required to Complete at Baseline Date Formula: [(Baseline CP Budget Expenditure-to-Date) / (Months Remaining through CP Finish Date)]
- 2. ARRA Scope comprises CP 1, SR-99, CP 2-3, CP 4, Trackwork and all Phase I environmental clearances (RODs).
- 3. Required to Complete at Baseline Date Formula: [(Baseline ARRA Budget Expenditure-to-Date) / (Months Remaining through 31-Dec-22)]