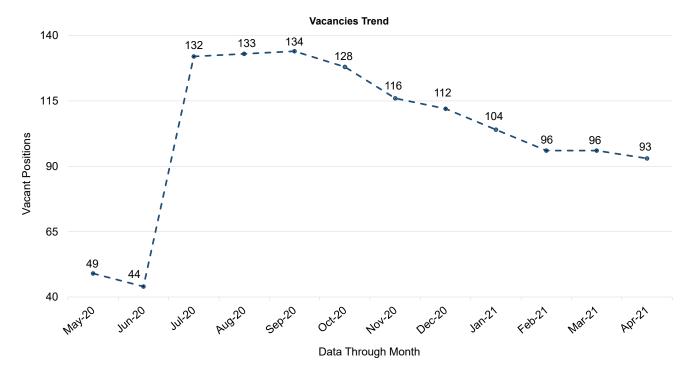

## FY2020-21 Position Summary All Offices

| All Offices                     | Notes | Total<br>Authorized<br>Positions | Total<br>Filled<br>Positions | Total<br>Vacant<br>Positions | Prior Month<br>Vacant<br>Positions | Total<br>Vacancy<br>Rate | Prior Month<br>Vacancy<br>Rate |
|---------------------------------|-------|----------------------------------|------------------------------|------------------------------|------------------------------------|--------------------------|--------------------------------|
| Executive Office                |       | 6.0                              | 6.0                          | 0.0                          | 0.0                                | 0.0%                     | 0.0%                           |
| Administration Office           | 2     | 44.0                             | 34.0                         | 10.0                         | 11.0                               | 22.7%                    | 25.0%                          |
| Strategic Communications Office | 2     | 10.0                             | 10.0                         | 0.0                          | 0.0                                | 0.0%                     | 0.0%                           |
| Financial Office                | 2     | 56.0                             | 45.0                         | 11.0                         | 9.0                                | 19.6%                    | 16.1%                          |
| Legal Office                    |       | 10.0                             | 9.0                          | 1.0                          | 1.0                                | 10.0%                    | 10.0%                          |
| Program Delivery Office         | 2     | 169.0                            | 110.0                        | 59.0                         | 61.0                               | 34.9%                    | 36.1%                          |
| Audit Office                    |       | 13.0                             | 12.0                         | 1.0                          | 2.0                                | 7.7%                     | 15.4%                          |
| Legislative Affairs Office      |       | 4.0                              | 4.0                          | 0.0                          | 0.0                                | 0.0%                     | 0.0%                           |
| Information Technology Office   | 2     | 44.0                             | 33.0                         | 11.0                         | 12.0                               | 25.0%                    | 27.3%                          |
| Total                           | 1, 7  | 356.0                            | 263.0                        | 93.0                         | 96.0                               | 26.1%                    | 27.0%                          |

2 The FY2020-21 Administrative Budget includes 85 new state positions (received in Jul-20) as part of a cost-saving workload adjustment that will reduce the reliance on contracted resources, while increasing state oversight of critical functions. The additional positions have been allocated to the following Office's: Program Delivery (55), Information Technology (16), Financial (8), Administrative (5), and Strategic Communications (1).
7 This report reflects State amplement of the following office's: Program Delivery (55), Information Technology (16), Financial (8), Administrative (5), and Strategic Communications (1).