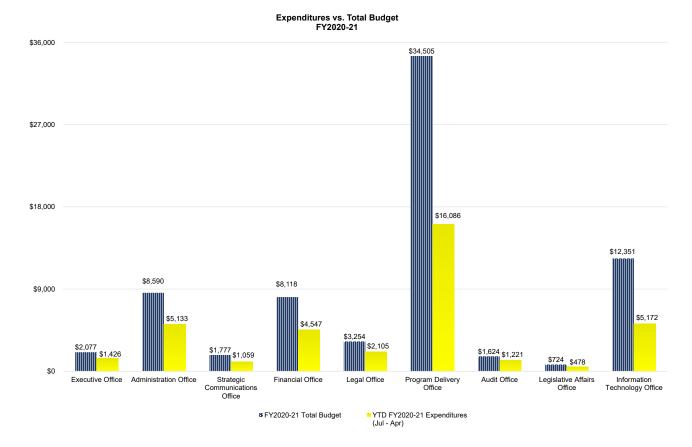

#### FY2020-21 Administrative Budget and Expenditures Summary

| Current Year 2020-21<br>(\$ in Thousands) | Notes | FY2020-21<br>Total Budget<br>A | Monthly<br>Expenditures<br>(Apr)<br>B | YTD FY2020-21<br>Expenditures<br>(Jul - Apr)<br>C | Total<br>Remaining<br>Budget<br>(A - C) | YTD % of<br>Budget<br>Expended<br>(C / A) | FY2020-21<br>Forecast<br>(May - Jun)<br>D | FY2020-21 YTD<br>Expenditures<br>& Forecast<br>(C + D) |
|-------------------------------------------|-------|--------------------------------|---------------------------------------|---------------------------------------------------|-----------------------------------------|-------------------------------------------|-------------------------------------------|--------------------------------------------------------|
| Executive Office                          |       | \$2,077                        | \$172                                 | \$1,426                                           | \$651                                   | 68.7%                                     | \$375                                     | \$1,801                                                |
| Administration Office                     | 5     | \$8,590                        | \$511                                 | \$5,133                                           | \$3,457                                 | 59.8%                                     | \$2,003                                   | \$7,135                                                |
| Strategic Communications Office           |       | \$1,777                        | \$112                                 | \$1,059                                           | \$718                                   | 59.6%                                     | \$444                                     | \$1,503                                                |
| Financial Office                          |       | \$8,118                        | \$461                                 | \$4,547                                           | \$3,570                                 | 56.0%                                     | \$1,703                                   | \$6,250                                                |
| Legal Office                              |       | \$3,254                        | \$196                                 | \$2,105                                           | \$1,149                                 | 64.7%                                     | \$768                                     | \$2,873                                                |
| Program Delivery Office                   |       | \$34,505                       | \$1,623                               | \$16,086                                          | \$18,420                                | 46.6%                                     | \$6,681                                   | \$22,766                                               |
| Audit Office                              | 5     | \$1,624                        | \$125                                 | \$1,221                                           | \$403                                   | 75.2%                                     | \$301                                     | \$1,522                                                |
| Legislative Affairs Office                |       | \$724                          | \$56                                  | \$478                                             | \$246                                   | 66.0%                                     | \$153                                     | \$631                                                  |
| Information Technology Office             |       | \$12,351                       | \$469                                 | \$5,172                                           | \$7,179                                 | 41.9%                                     | \$5,496                                   | \$10,668                                               |
| TOTAL                                     | 1, 5  | \$73,020                       | \$3,727                               | \$37,227                                          | \$35,793                                | 51.0%                                     | \$17,923                                  | \$55,150                                               |